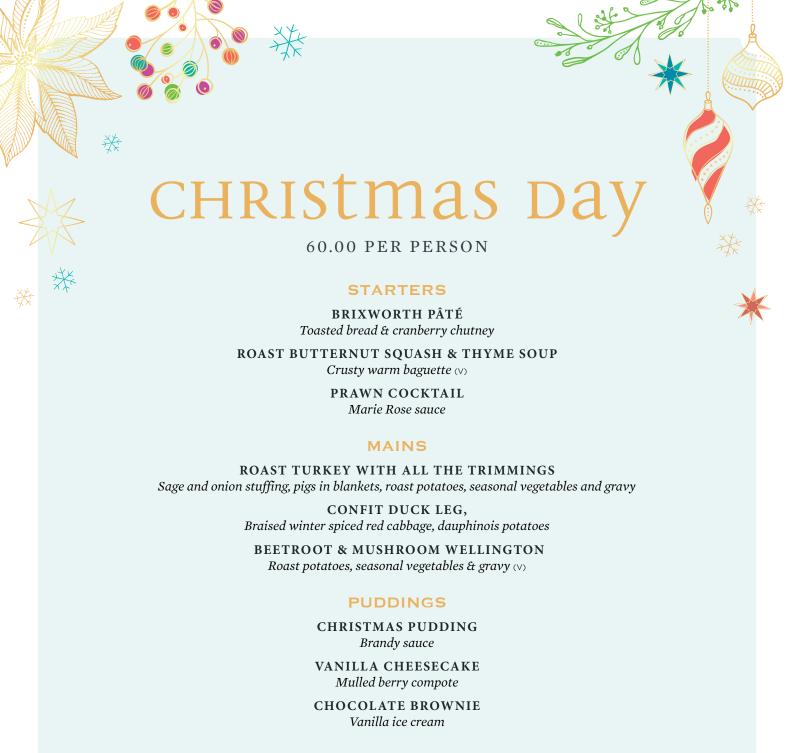

| STARTERS                                | REQUIRED |
|-----------------------------------------|----------|
| Brixworth Pâté                          |          |
| Roast Butternut Squash & Thyme Soup (v) |          |
| Prawn Cocktail                          |          |

| MAINS                               | NUMBER<br>REQUIRED |
|-------------------------------------|--------------------|
| Roast Turkey with all the trimmings |                    |
| Confit Duck Leg                     |                    |
| Beetroot & Mushroom Wellington (V)  |                    |

| DESSERTS           | NUMBER<br>REQUIRED |
|--------------------|--------------------|
| Christmas Pudding  |                    |
| Vanilla Cheesecake |                    |
| Chocolate Brownie  |                    |